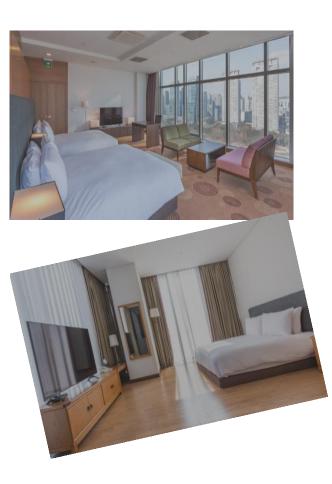

#### Guest Room

#### <u>Deluxe</u>

-227rooms (double/twin/hollywood) -29m<sup>2</sup>