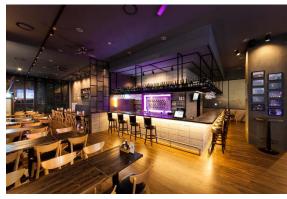

#### <u>Thirsty Monk</u> Pub

- -1F
- -Hours : 18:00~24:00
- \* Closed on Sundays and Mondays
- -MENU

Cocktail, Whiskey, Beer, Salad, Fried Chicken...