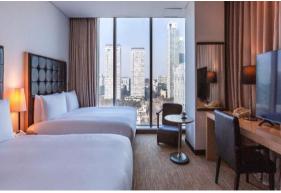

#### Premier Double Double

-23rooms (2 double beds) -35 m<sup>2</sup> -corner area -suitable for a family of 4