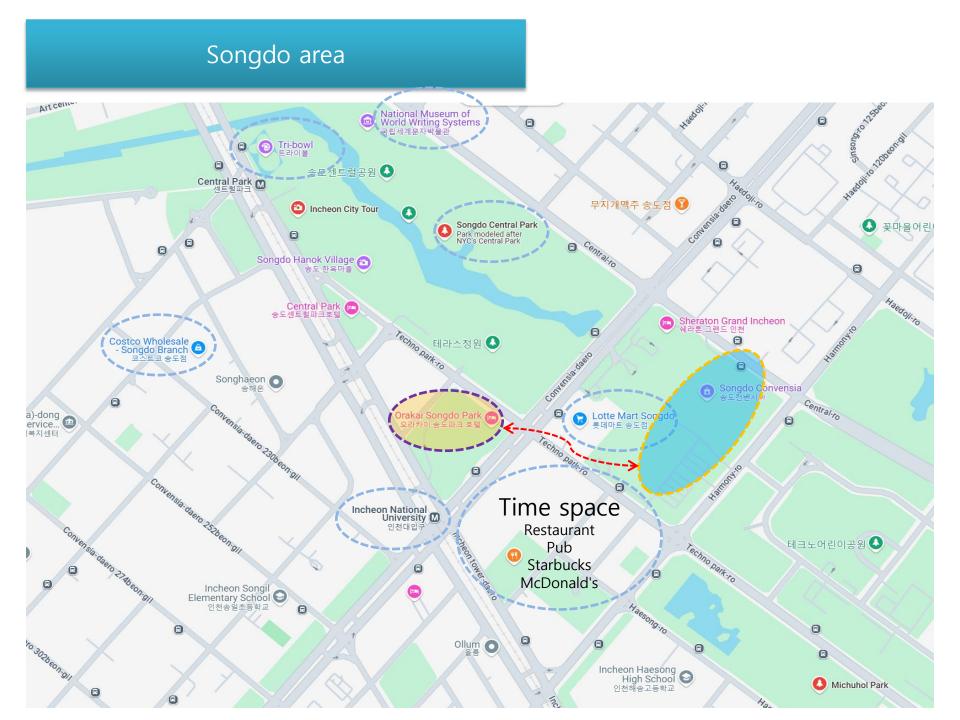

#### Songdo area

#### Location

-Car: 151, Techno park-ro, Yeonsu-gu, Incheon, South Korea (인천 연수구 테크노파크로 151)

-Subway: Incheon Line, Incheon National University Station (Exit 4), approximately 1minute.

-TAXI: Approximately 30 minutes from Incheon International Airport

#### Shopping

-NC Cube Canal Walk

-Hyundai Premium Outlet Songdo

-Triple Street

-Lotte Mart (Songdo) - Within walking distance

-Homeplus Songdo

-Costco Songdo

#### Restaurants

-Time space (5-10 minutes on foot) -Central Park Cafe Street (5-10 minutes on foot) -Gyeongbokgung Korean BBQ -Anne's Bakery (안스베이커리) Songdo

#### **Places to Visit**

-Songdo Central Park (1~2 minutes on foot) -Tri-Bowl

-Songdo Convensia (5~10 minutes on foot)

-Songdo International Business District (IBD)

-Incheon Chinatown

-National Museum of World Writing Systems