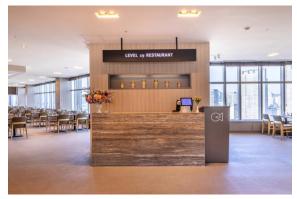

#### Level19

-19F -Hours : 7:00~21:30 -B: 07:00~10:00 -L: 12:00~14:30 -D: 18:00~21:30 (Buffet restaurant)