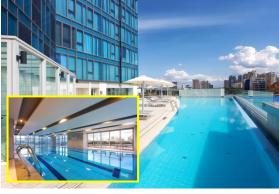

#### <u>Swimming</u> <u>Pools</u>

-4F -Hours : 7:00~21:00 -Indoor pool (open year-round) -Outdoor pool (summer season only)